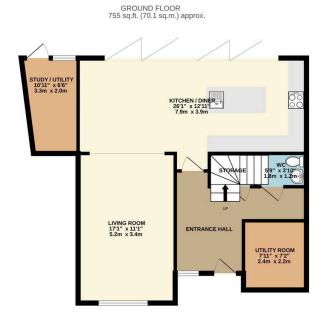

## 5 Ribston Close, Shenley

Offers Over £1,000,000

MARK STERN EXP UK

Ref: MS0129

This four-bedroom detached modern family home is situated in a quiet cul-de-sac with picturesque countryside views. It is in excellent decorative order and features a driveway for several cars, a converted garage that serves as a utility room and storage, and an external utility room/study. The beautifully presented modern fitted kitchen overlooks the level garden through bi-folding rear doors, which open up the back of the property.

- markstern.exp.uk.com

- 4 Bedrooms
- Modern Fitted Kitchen and Bathrooms
- External Office / Study
- Quiet cul-de-sac location
- Potential to extend further to the rear and loft space (STPP)

- 2 Reception Spaces
- Internal Utility Room
- Driveways Parking for Several Cars
- countryside location with wonderful views and walks
- Excellent Decorative Condition Throughout

1ST FLOOR 678 sq.ft. (63.0 sq.m.) approx.

TOTAL FLOOR AREA: 1432 sq.ft. (133.1 sq.m.) approx.

ing that been made to ensure the accuracy of the floorplan contained here, mean so, rooms and any other firms are approximate and no responsibility is taken for so, rooms and any other firms are approximate and no responsibility is taken for ascer. The services, systems and appliances shown have no been tested and no as to their operability or efficiency can be given. Made with Metropic 80204