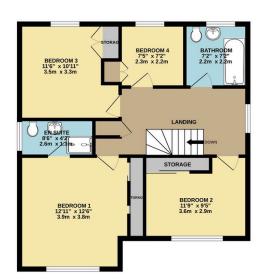

## 5 Ribston Close, Shenley

Offers Over £1,000,000

MARK STERN EXP UK

Ref: MS0129

This four-bedroom detached modern family home is situated in a quiet cul-de-sac with picturesque countryside views. It is in excellent decorative order and features a driveway for several cars, a converted garage that serves as a utility room and storage, and an external utility room/study. The beautifully presented modern fitted kitchen overlooks the level garden through bi-folding rear doors, which open up the back of the property.

- markstern.exp.uk.com

- 4 Bedrooms
- Modern Fitted Kitchen and Bathrooms
- External Office / Study
- Quiet cul-de-sac location
- Potential to extend further to the rear and loft space (STPP)

- 2 Reception Spaces
- Internal Utility Room
- Driveways Parking for Several Cars
- countryside location with wonderful views and walks
- Excellent Decorative Condition Throughout

1ST FLOOR 678 sq.ft. (63.0 sq.m.) approx.

TOTAL FLOOR AREA: 1432 sq.ft. (133.1 sq.m.) approx.

ing that been made to ensure the accuracy of the floorplan contained here, mean so, rooms and any other firms are approximate and no responsibility is taken for so, rooms and any other firms are approximate and no responsibility is taken for ascer. The services, systems and appliances shown have no been tested and no as to their operability or efficiency can be given. Made with Metropic 80204